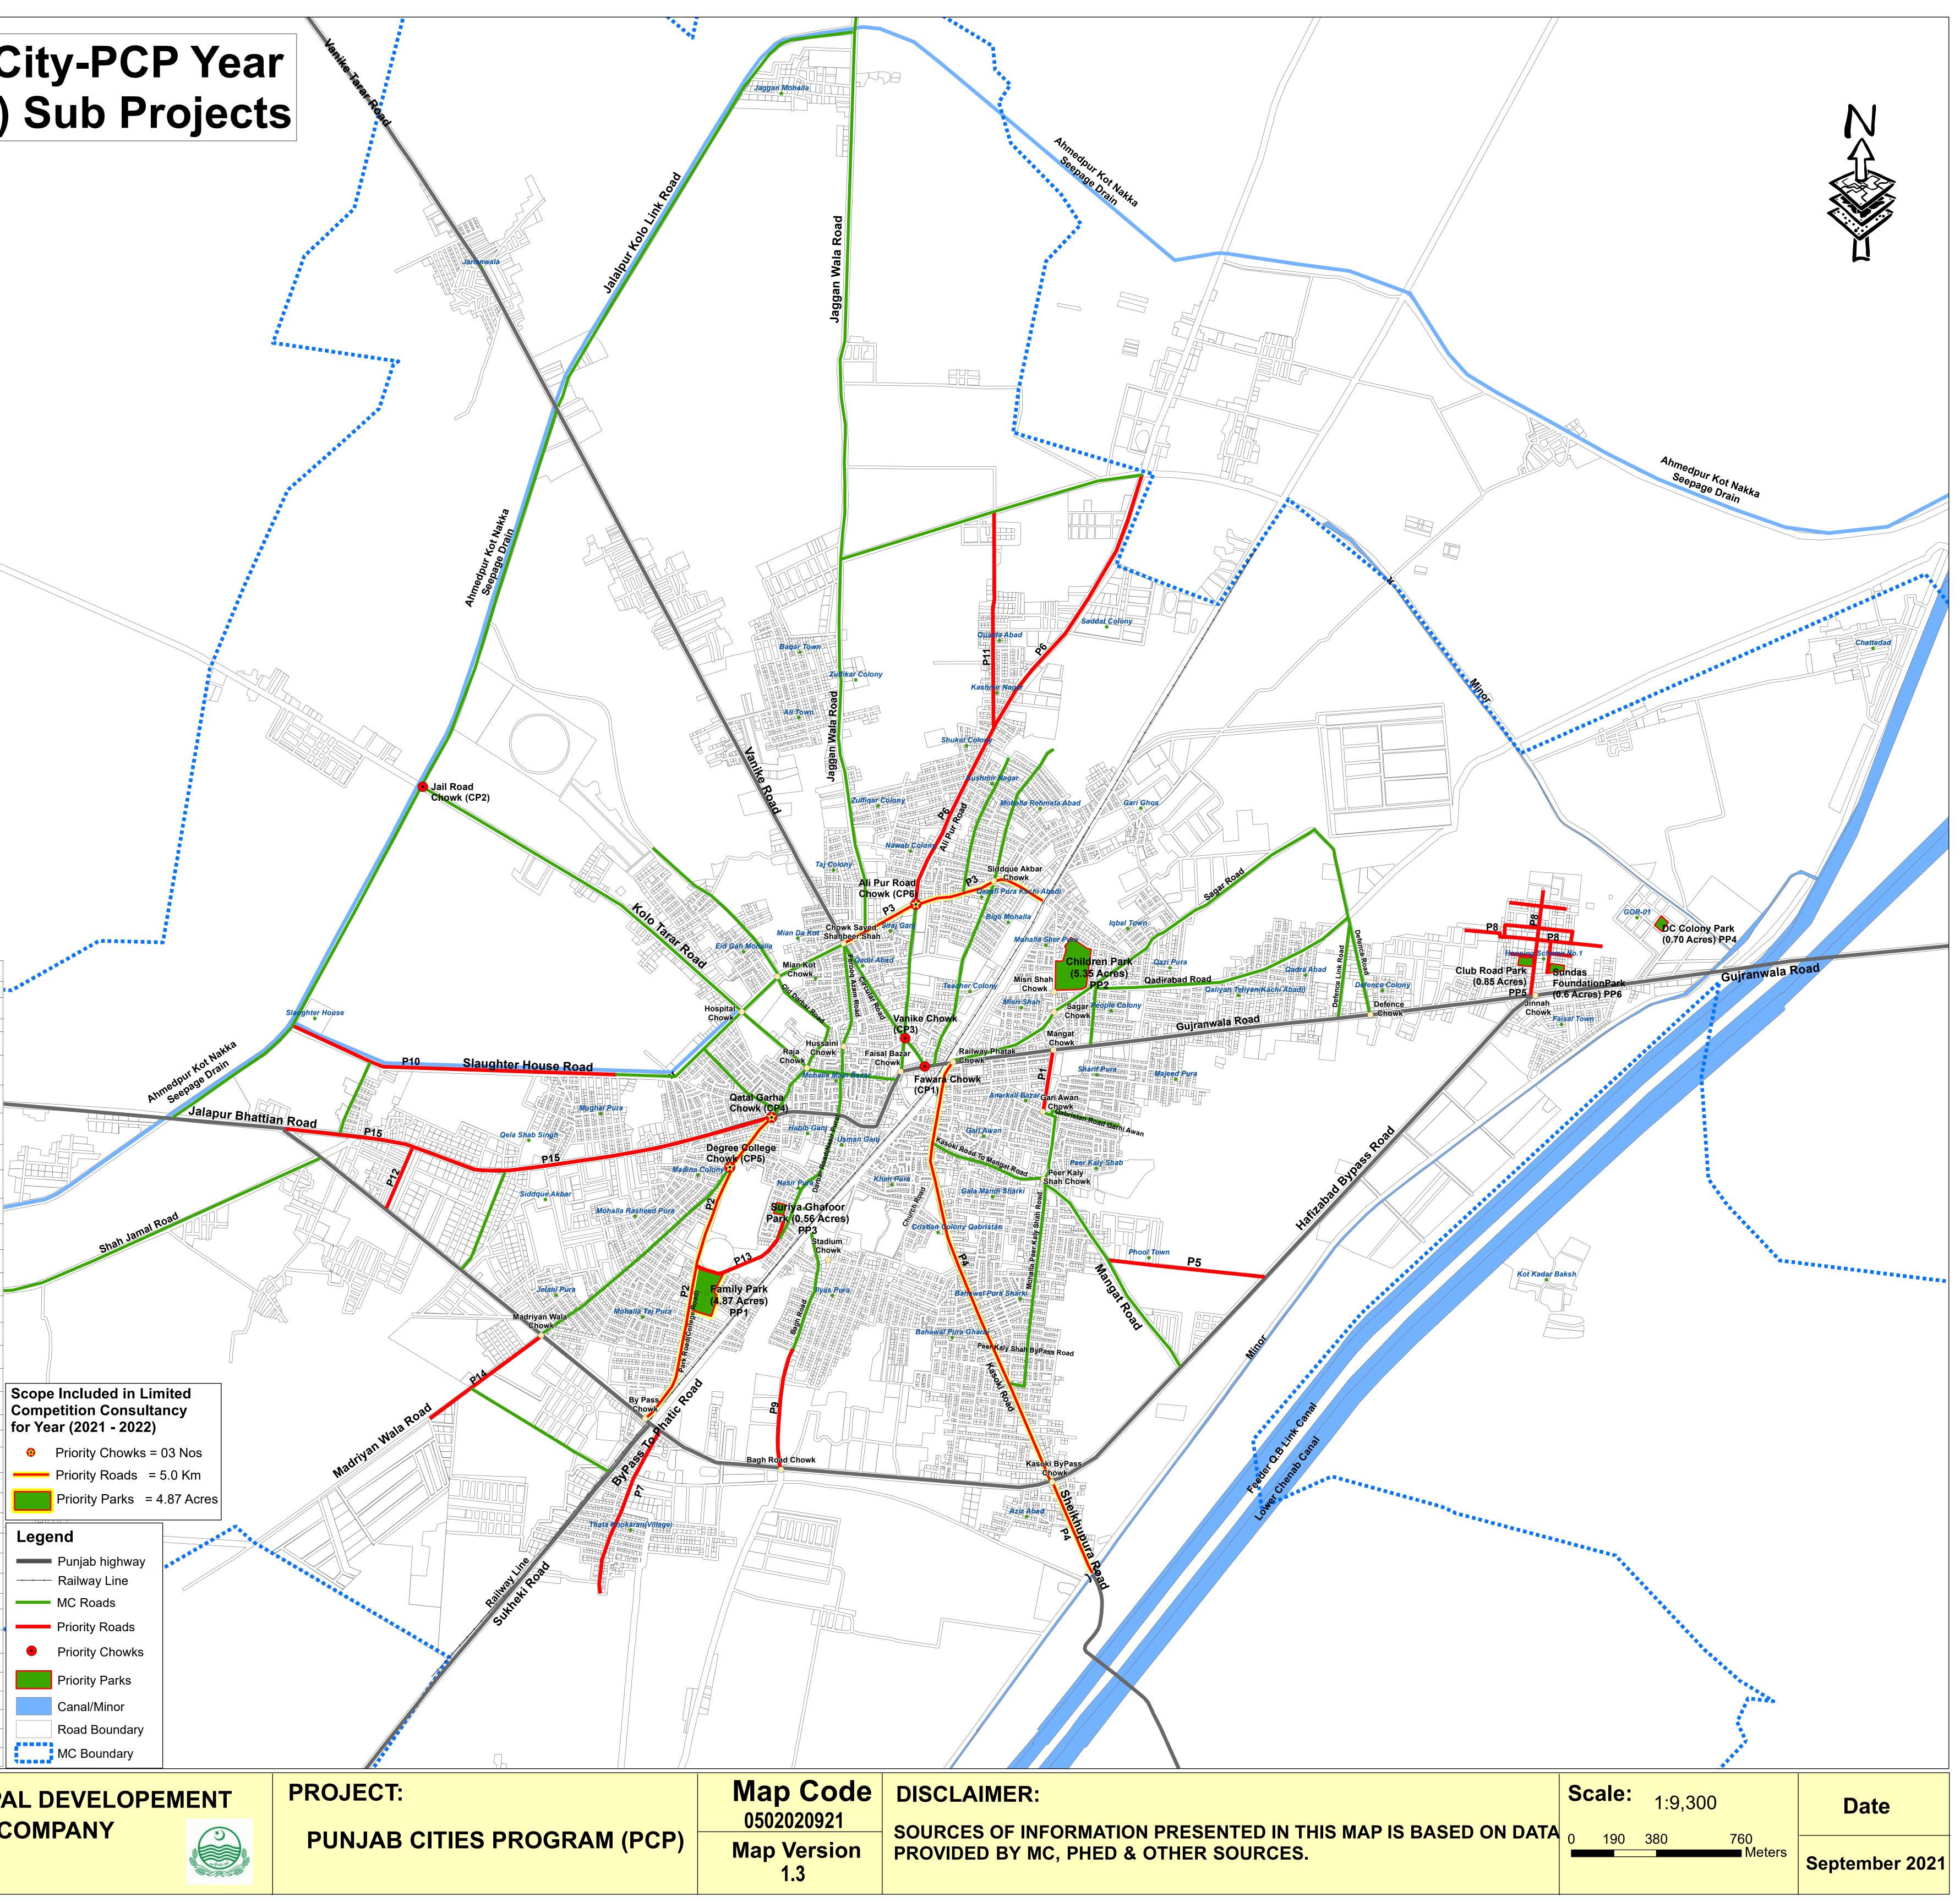

## Hafizabad City-PCP Year (2021-2022) Sub Projects

|                 |                                        | •                                                                       |                 |
|-----------------|----------------------------------------|-------------------------------------------------------------------------|-----------------|
| Priority<br>No  | Road Name                              | From / To                                                               | Length          |
|                 |                                        |                                                                         | Km              |
| P1              | Manget Road                            | General Bus Stand to Gari Awan Road                                     | 0.27            |
| P2              | Family Park Road                       | Gate of Degree College (Boys) to<br>Railway Crossing of Sargodha Bypass | 1.5             |
| P3              | Bijli Mohala Road                      | Shabir Shah Chowk to Railway Track                                      | 1               |
| P4              | Kasoki Road                            | Railway Phatak to PSO Pump<br>Sheikhupura Road                          | 2.5             |
| P5              | Phool Town Road                        | Manget Road to Sargodha Bypass<br>Road                                  | 0.7             |
| P6              | Alipur Road                            | Ali Pur Road from Ali Pur Road Chowk<br>to Batairy Minor                | 2.17            |
| P7              | Thatha Khokhran<br>Road                | Thatha Khokhran Road from Railway<br>Crossing to Abadi Thatha Khokhran  | 0.75            |
| P8              | Housing Colony<br>Phase-I (Tuff Tiles) | Jinnah Chowk to Main Suigas Road & Branches                             | 1.75            |
| P9              | Bagh Road                              | Bagh Road from Sargodha Bypass<br>Road to lqbal Garden                  | 0.57            |
| P10             | Slaughter House<br>Road                | Slaughter House to Muqadas Garments                                     | 1.5             |
| P11             | Kot Hashmat street                     | Kot Hashmat Street from Kot Hashmat<br>Chowk to Irrigation Drain        | 0.93            |
| P12             | Linked Jalalpur Road                   | Linked Jalalpur Road to Sargodha<br>Bypass Road                         | 0.3             |
| P13             | Family Park road                       | Darbar Road to Family Park Road                                         | 0.5             |
| P14             | Madhrian wala Ghala<br>Mandi road      | Madhrian wala Chowk to Disposal<br>Station                              | 0.69            |
| P15             | Jalalpur Road                          | Qatal Garha Chowk to Ghora Chowk                                        | 3.3             |
|                 |                                        | Total                                                                   | 18.43           |
| Priority Parks  |                                        |                                                                         |                 |
| Priority<br>No  | Name of Parks                          | Location                                                                | Area<br>(Acres) |
| PP1             | Family Park                            | Boys Degree College Road                                                | 4.87            |
| PP2             | Children Park                          | Sagar Road Mohala Shairpura                                             | 5.35            |
| PP3             | Suriya Ghafoor Park                    | Mohala Naseerpura Darebaar Road                                         | 0.56            |
| PP4             | DC Colony Park                         | Govt Housinh Colony                                                     | 0.7             |
| PP5             | Club Road Park                         | Opposite Suigas Office Housing<br>Colony                                | 0.85            |
| PP6             | Sundas Foundation<br>Park              | Front of Sundas Foundation in Housing<br>Colony                         | 0.6             |
| Total 12.93     |                                        |                                                                         |                 |
| Priority Chowks |                                        |                                                                         |                 |
| Priority<br>No  | Name of Chowks                         | Location                                                                |                 |
| CP1             | Fawara Chowk                           | Near Municipal Corporation Office                                       |                 |
| CP2             | Jail Road Chowk                        | At Jail Road near Trauma Centre                                         |                 |

Mohala Naseerpura Darebaar Road

Madrianwala Road Near Degree College Gate

Sagar Road Mohala Shairpura

At Bijli Mohala Road

CP3 Vaneke Chowk

CP5

CP6

CP4 Qatal Garah Chowk

Degree College Chowk

Degree College Chowk

Priority List of PCP Subprojects submitted by MC Hafizabad

**Priority Roads** 

Kolo Road(Hospital Road)

PUNJAB MUNICIPAL DEVELOPEMENT FUND COMPANY HELP BUILD PMDFC