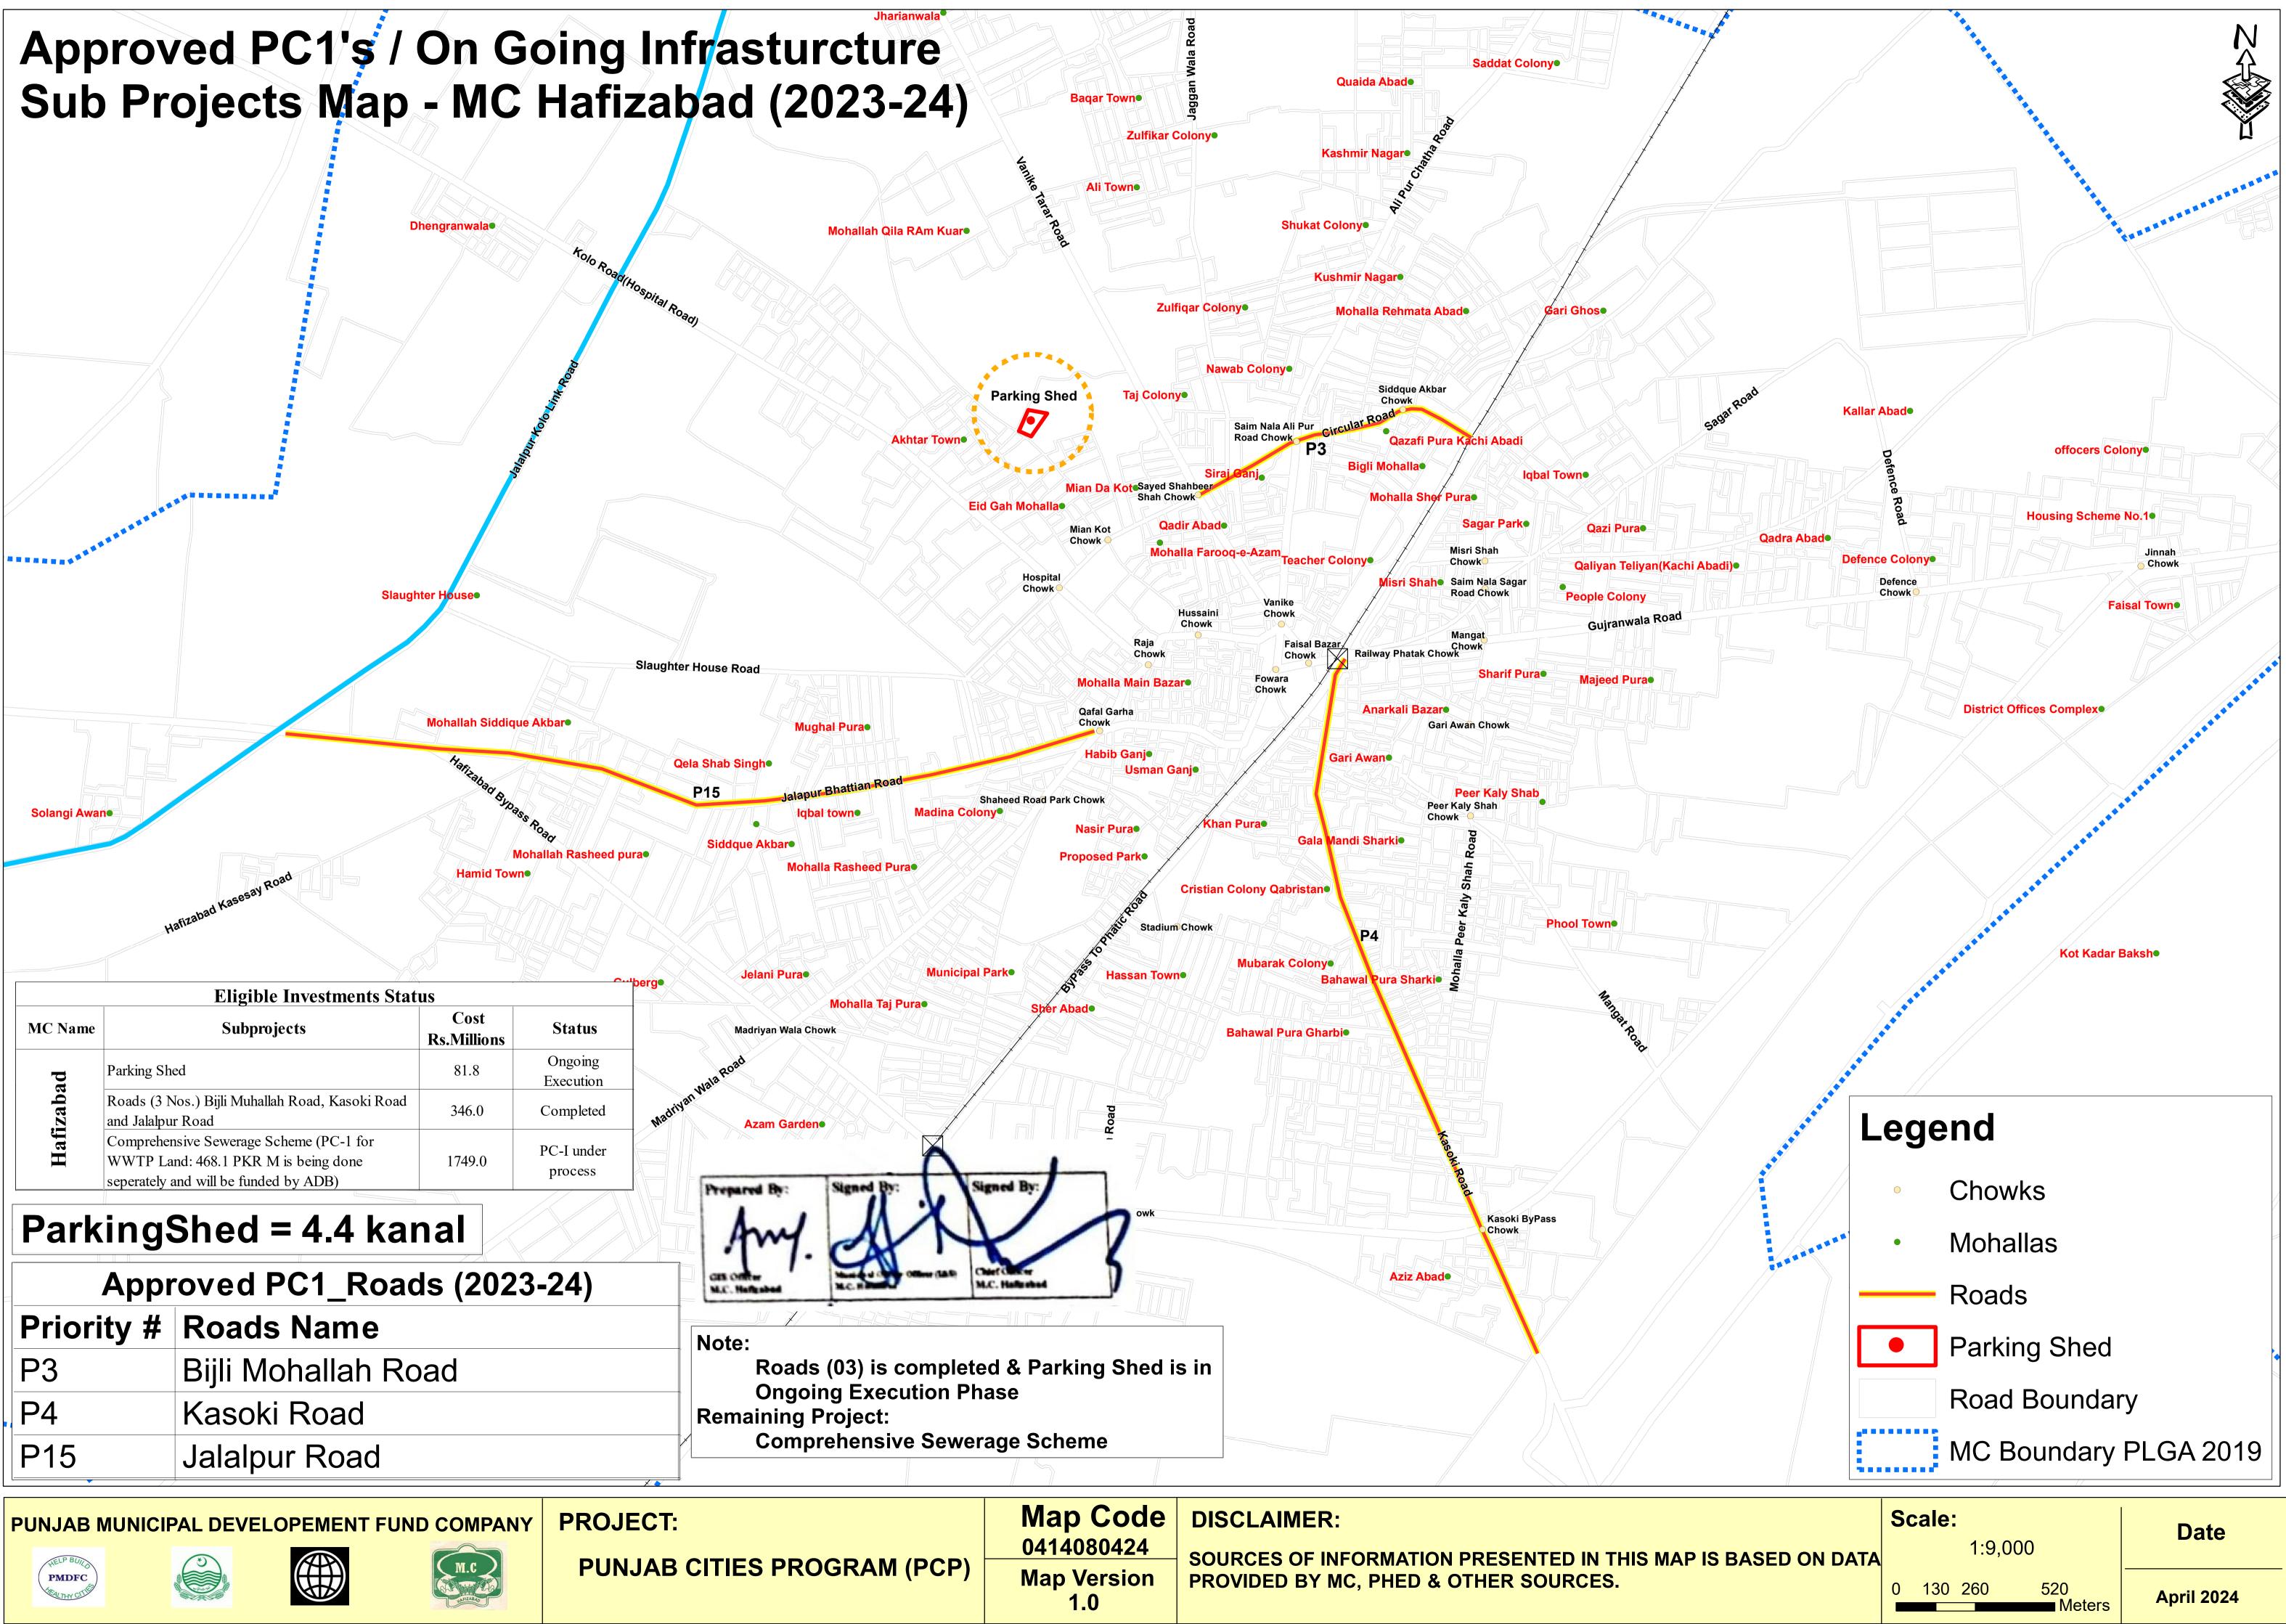

|                             |                                                                                                                          |                     |                       | berge Jelani Purae                                       |
|-----------------------------|--------------------------------------------------------------------------------------------------------------------------|---------------------|-----------------------|----------------------------------------------------------|
| Eligible Investments Status |                                                                                                                          |                     |                       | Moh                                                      |
| MC Name                     | Subprojects                                                                                                              | Cost<br>Rs.Millions | Status                | Madriyan Wala Chowk                                      |
| Hafizabad                   | Parking Shed                                                                                                             | 81.8                | Ongoing<br>Execution  | Nala Road                                                |
|                             | Roads (3 Nos.) Bijli Muhallah Road, Kasoki Road<br>and Jalalpur Road                                                     | 346.0               | Completed             | Madrivan Wala Road<br>Madrivan Wala Road<br>Azam Garden• |
|                             | Comprehensive Sewerage Scheme (PC-1 for<br>WWTP Land: 468.1 PKR M is being done<br>seperately and will be funded by ADB) | 1749.0              | PC-I under<br>process |                                                          |
|                             |                                                                                                                          |                     |                       | Prepared By: Sign                                        |

| Approved PC1_Roads (2023-24) |                     |  |  |  |
|------------------------------|---------------------|--|--|--|
| <b>Priority #</b>            | Roads Name          |  |  |  |
| P3                           | Bijli Mohallah Road |  |  |  |
| P4                           | Kasoki Road         |  |  |  |
| P15                          | Jalalpur Road       |  |  |  |